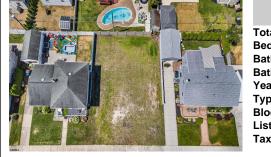

312 Gladstone, Margate, NJ, 08402

|          |                                                                           | info@bergerrealty.com |                             |
|----------|---------------------------------------------------------------------------|-----------------------|-----------------------------|
| J, 08402 |                                                                           | Price \$9             | 79,000.00                   |
|          |                                                                           | PROPERTY DETAILS      |                             |
|          | Total Rooms<br>Bedrooms<br>Baths Full<br>Baths Half<br>Year Built<br>Type |                       | 0<br>0<br>0                 |
|          | Block Numbe<br>Listing #<br>Taxes                                         | r                     | 509.02<br>586770<br>4175.00 |

# COMMENTS

BUILD YOUR DREAM HOME!!! THIS EXTRA LARGE VACANT LOT OFFERS ENDLESS POSSIBILITIES! You can build a 3,000+ sqft home with an attached garage, large in-ground pool, rear yard covered veranda, elevator and huge decks! THIS IS ONE OF THOSE HARD-TO-FIND lots where you can finally build exactly what you want! Ideally situated in a great spot in Margate! Close to Bocca, Starbuck...