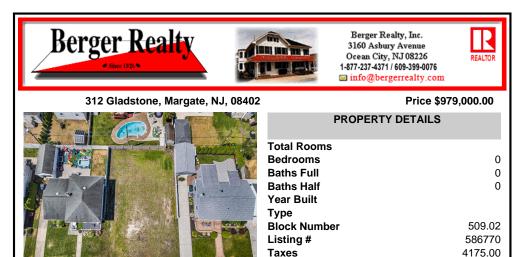

312 Gladstone, Margate, NJ, 08402

|     |                                                                  | 🖾 info@bergerrealty.com |                             |
|-----|------------------------------------------------------------------|-------------------------|-----------------------------|
| 402 |                                                                  | Price \$979,000.00      |                             |
|     |                                                                  | PROPERTY DETAILS        |                             |
|     | Total Room<br>Bedrooms<br>Baths Full<br>Baths Half<br>Year Built | S                       | 0<br>0<br>0                 |
| 1   | Type<br>Block Numb<br>Listing #<br>Taxes                         | ber                     | 509.02<br>586770<br>4175.00 |

Berger Realty, Inc.

3160 Asbury Avenue

Ocean City, NJ 08226

1-877-237-4371 / 609-399-0076

## COMMENTS

BUILD YOUR DREAM HOME!!! THIS EXTRA LARGE VACANT LOT OFFERS ENDLESS POSSIBILITIES! You can build a 3,000+ sqft home with an attached garage, large in-ground pool, rear yard covered veranda, elevator and huge decks! THIS IS ONE OF THOSE HARD-TO-FIND lots where you can finally build exactly what you want! Ideally situated in a great spot in Margate! Close to Bocca, Starbuck...