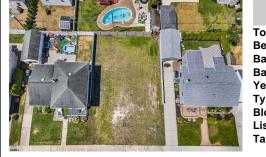

## COMMENTS

BUILD YOUR DREAM HOME!!! THIS EXTRA LARGE VACANT LOT OFFERS ENDLESS POSSIBILITIES! You can build a 3,000+ sqft home with an attached garage, large in-ground pool, rear yard covered veranda, elevator and huge decks! THIS IS ONE OF THOSE HARD-TO-FIND lots where you can finally build exactly what you want! Ideally situated in a great spot in Margate! Close to Bocca, Starbuck...