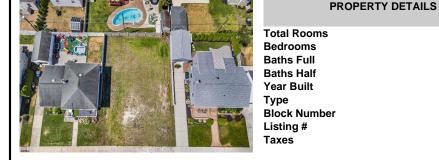

312 Gladstone, Margate, NJ, 08402

|       |                                                                           | ⊠ info@bergerrealty.com |                             |
|-------|---------------------------------------------------------------------------|-------------------------|-----------------------------|
| 08402 |                                                                           | Price \$979,000.00      |                             |
|       |                                                                           | PROPERTY DETAILS        |                             |
|       | Total Rooms<br>Bedrooms<br>Baths Full<br>Baths Half<br>Year Built<br>Type |                         | 0<br>0<br>0                 |
|       | Block Number<br>Listing #<br>Taxes                                        | er                      | 509.02<br>586770<br>4175.00 |

# COMMENTS

BUILD YOUR DREAM HOME!!! THIS EXTRA LARGE VACANT LOT OFFERS ENDLESS POSSIBILITIES! You can build a 3,000+ sqft home with an attached garage, large in-ground pool, rear yard covered veranda, elevator and huge decks! THIS IS ONE OF THOSE HARD-TO-FIND lots where you can finally build exactly what you want! Ideally situated in a great spot in Margate! Close to Bocca, Starbuck...

## COMMENTS

BUILD YOUR DREAM HOME!!! THIS EXTRA LARGE VACANT LOT OFFERS ENDLESS POSSIBILITIES! You can build a 3,000+ sqft home with an attached garage, large in-ground pool, rear yard covered veranda, elevator and huge decks! THIS IS ONE OF THOSE HARD-TO-FIND lots where you can finally build exactly what you want! Ideally situated in a great spot in Margate! Close to Bocca, Starbuck...