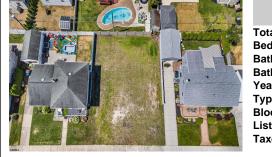

312 Gladstone, Margate, NJ, 08402

|       |                                                                           | ⊠ info@bergerrealty.com |                             |
|-------|---------------------------------------------------------------------------|-------------------------|-----------------------------|
| 08402 |                                                                           | Price \$979,000.00      |                             |
|       |                                                                           | PROPERTY DETAILS        |                             |
|       | Total Rooms<br>Bedrooms<br>Baths Full<br>Baths Half<br>Year Built<br>Type |                         | 0<br>0<br>0                 |
|       | Block Number<br>Listing #<br>Taxes                                        | er                      | 509.02<br>586770<br>4175.00 |

# COMMENTS

BUILD YOUR DREAM HOME!!! THIS EXTRA LARGE VACANT LOT OFFERS ENDLESS POSSIBILITIES! You can build a 3,000+ sqft home with an attached garage, large in-ground pool, rear yard covered veranda, elevator and huge decks! THIS IS ONE OF THOSE HARD-TO-FIND lots where you can finally build exactly what you want! Ideally situated in a great spot in Margate! Close to Bocca, Starbuck...

## COMMENTS

BUILD YOUR DREAM HOME!!! THIS EXTRA LARGE VACANT LOT OFFERS ENDLESS POSSIBILITIES! You can build a 3,000+ sqft home with an attached garage, large in-ground pool, rear yard covered veranda, elevator and huge decks! THIS IS ONE OF THOSE HARD-TO-FIND lots where you can finally build exactly what you want! Ideally situated in a great spot in Margate! Close to Bocca, Starbuck...