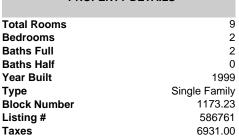

#### Price \$427,775.00

|                                | Total Ro<br>Bedroor<br>Baths Fo<br>Baths H |
|--------------------------------|--------------------------------------------|
|                                | Year Bu<br>Type<br>Block N<br>Listing #    |
| Martin Andreas and Andreas and | Taxes                                      |

#### 9 ooms 2 ms 2 Full lalf 0 ilt 1999 Single Family 1173.23 umber Ħ 586761 6931.00

**PROPERTY DETAILS** 