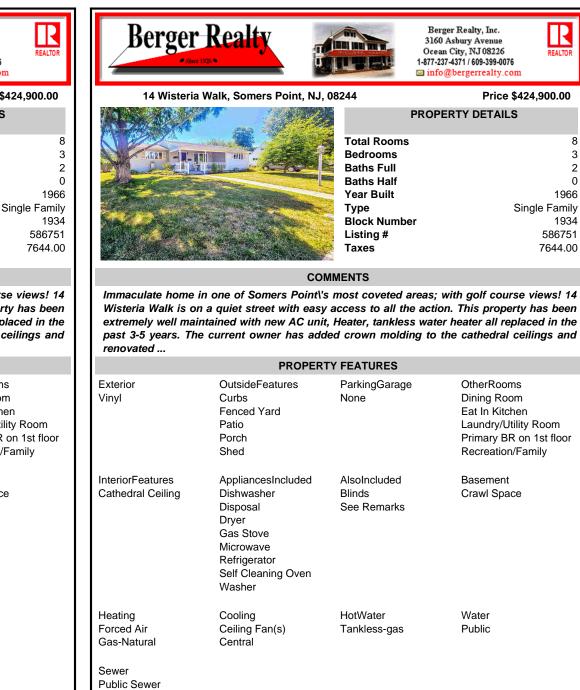

14 Wisteria Walk, Somers Point, NJ, 08244

| PI                                                       |
|----------------------------------------------------------|
| Total Rooms<br>Bedrooms<br>Baths Full<br>Baths Half      |
| Year Built<br>Type<br>Block Number<br>Listing #<br>Taxes |

## 4 Price \$424,900.00 PROPERTY DETAILS Fotal Rooms Bedrooms Baths Full Baths Half Year Built 196

Berger Realty, Inc.

3160 Asbury Avenue Ocean City, NJ 08226

1-877-237-4371 / 609-399-0076

info@bergerrealty.com

## COMMENTS

Immaculate home in one of Somers Point\'s most coveted areas; with golf course views! 14 Wisteria Walk is on a quiet street with easy access to all the action. This property has been extremely well maintained with new AC unit, Heater, tankless water heater all replaced in the past 3-5 years. The current owner has added crown molding to the cathedral ceilings and renovated ...

| PROPERTY FEATURES                                             |                                                                                                                                 |                                       |                                                                                                                     |  |
|---------------------------------------------------------------|---------------------------------------------------------------------------------------------------------------------------------|---------------------------------------|---------------------------------------------------------------------------------------------------------------------|--|
| Exterior<br>Vinyl                                             | OutsideFeatures<br>Curbs<br>Fenced Yard<br>Patio<br>Porch<br>Shed                                                               | ParkingGarage<br>None                 | OtherRooms<br>Dining Room<br>Eat In Kitchen<br>Laundry/Utility Room<br>Primary BR on 1st floor<br>Recreation/Family |  |
| InteriorFeatures<br>Cathedral Ceiling                         | AppliancesIncluded<br>Dishwasher<br>Disposal<br>Dryer<br>Gas Stove<br>Microwave<br>Refrigerator<br>Self Cleaning Oven<br>Washer | AlsoIncluded<br>Blinds<br>See Remarks | Basement<br>Crawl Space                                                                                             |  |
| Heating<br>Forced Air<br>Gas-Natural<br>Sewer<br>Public Sewer | Cooling<br>Ceiling Fan(s)<br>Central                                                                                            | HotWater<br>Tankless-gas              | Water<br>Public                                                                                                     |  |
| CONTACT                                                       |                                                                                                                                 |                                       |                                                                                                                     |  |
| Scan to see Property page.                                    |                                                                                                                                 |                                       |                                                                                                                     |  |
| Ask for Theresa Maina<br>Berger Realty Inc                    |                                                                                                                                 |                                       |                                                                                                                     |  |