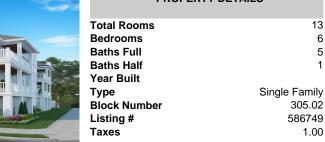

## **Total Rooms** 13 Bedrooms 6 **Baths Full** 5 **Baths Half** 1 Year Built Single Family **Block Number** 305.02 586749 1.00