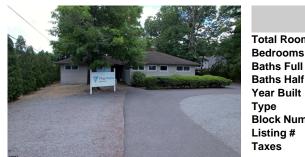

### **PROPERTY DETAILS**

| Total Rooms  |         |
|--------------|---------|
| Bedrooms     | 0       |
| Baths Full   | 0       |
| Baths Half   | 0       |
| Year Built   |         |
| Туре         |         |
| Block Number | 634     |
| Listing #    | 586746  |
| Taxes        | 6466.00 |

# **Total Rooms Bedrooms**

**Baths Half** Year Built Type **Block Number** 

634 Listing # 586746

6466.00 **Taxes** 