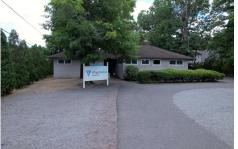

108 Jimmie Leeds Rd & S Redwood Ave BI 634,Lot 8, Galloway Township, NJ, 08205 Price \$500,000.00

# **COMMENTS**

Currently a Medical Office and vacant lot. Across the street from entrance to Stockton University. To show call listing broker for code. Existing tenant known as Angelic Health is exempt from commission payable to broker....