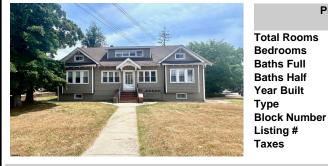

0

0

0

1950

1512

1.00

586743

|                                                                                                                 | PROPERTY DETAILS |
|-----------------------------------------------------------------------------------------------------------------|------------------|
|                                                                                                                 | Total Rooms      |
|                                                                                                                 | Bedrooms         |
|                                                                                                                 | Baths Full       |
|                                                                                                                 | Baths Half       |
|                                                                                                                 | Year Built       |
|                                                                                                                 | Туре             |
|                                                                                                                 | Block Number     |
| man and the second s | Listing #        |
|                                                                                                                 | Taxes            |
|                                                                                                                 |                  |