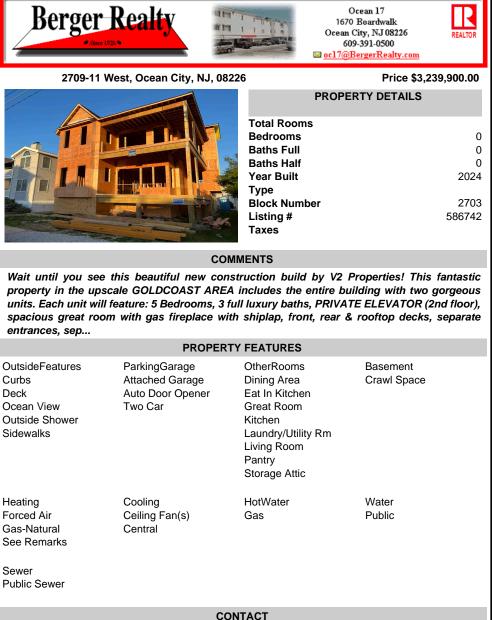

units. Each unit will feature: 5 Bedrooms, 3 full luxury baths, PRIVATE ELEVATOR (2nd floor), spacious great room with gas fireplace with shiplap, front, rear & rooftop decks, separate entrances. sep ...

|                                                                               | PROPER                                                          | RTY FEATURES                                                                                                                         |                         |
|-------------------------------------------------------------------------------|-----------------------------------------------------------------|--------------------------------------------------------------------------------------------------------------------------------------|-------------------------|
| OutsideFeatures<br>Curbs<br>Deck<br>Ocean View<br>Outside Shower<br>Sidewalks | ParkingGarage<br>Attached Garage<br>Auto Door Opener<br>Two Car | OtherRooms<br>Dining Area<br>Eat In Kitchen<br>Great Room<br>Kitchen<br>Laundry/Utility Rm<br>Living Room<br>Pantry<br>Storage Attic | Basement<br>Crawl Space |
| Heating<br>Forced Air<br>Gas-Natural<br>See Remarks<br>Sewer<br>Public Sewer  | Cooling<br>Ceiling Fan(s)<br>Central                            | HotWater<br>Gas                                                                                                                      | Water<br>Public         |
|                                                                               | С                                                               | ONTACT                                                                                                                               |                         |
|                                                                               | Ask for Larvn Crisci                                            |                                                                                                                                      | Scan to Scan Feeder     |