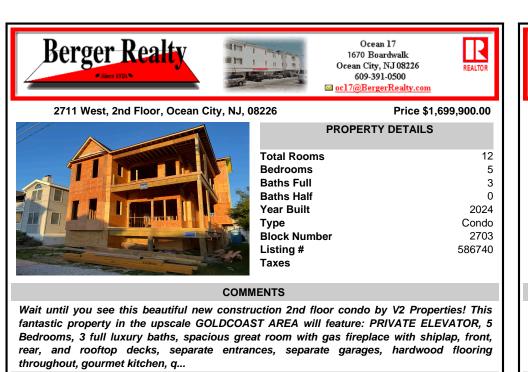

Wait until you see this beautiful new cons fantastic property in the upscale GOLDCC Bedrooms, 3 full luxury baths, spacious great room with gas fireplace with shiplap, front, rear, and rooftop decks, separate entrances, separate garages, hardwood flooring throughout, gourmet kitchen, q...