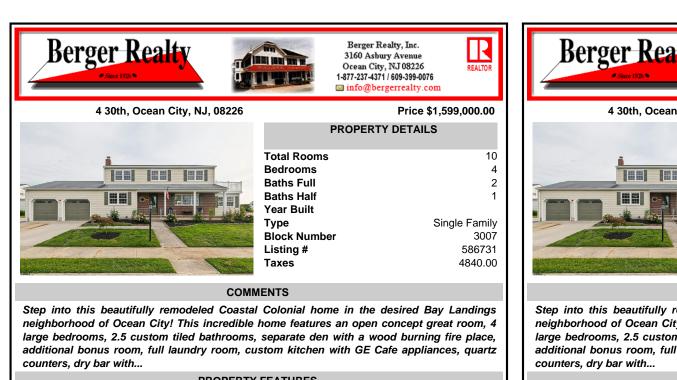

| counters, dry bar with                                                                                                                                          | counters, dry bar with                                                                                    |                                                                 |                                                                                                                                        |                                                                                                                                                              | counters, dry bar with                                                                                    |                                                                 |                                                                                                                                        |  |
|-----------------------------------------------------------------------------------------------------------------------------------------------------------------|-----------------------------------------------------------------------------------------------------------|-----------------------------------------------------------------|----------------------------------------------------------------------------------------------------------------------------------------|--------------------------------------------------------------------------------------------------------------------------------------------------------------|-----------------------------------------------------------------------------------------------------------|-----------------------------------------------------------------|----------------------------------------------------------------------------------------------------------------------------------------|--|
| PROPERTY FEATURES                                                                                                                                               |                                                                                                           |                                                                 |                                                                                                                                        | PROPERTY FEATURES                                                                                                                                            |                                                                                                           |                                                                 |                                                                                                                                        |  |
| Exterior<br>Brick<br>Vinyl                                                                                                                                      | OutsideFeatures<br>Deck<br>Porch<br>Sidewalks                                                             | ParkingGarage<br>Attached Garage<br>Auto Door Opener<br>Two Car | OtherRooms<br>Den/TV Room<br>Dining Area<br>Eat In Kitchen<br>Great Room<br>Laundry/Utility Room<br>Recreation/Family<br>Storage Attic | Exterior<br>Brick<br>Vinyl                                                                                                                                   | OutsideFeatures<br>Deck<br>Porch<br>Sidewalks                                                             | ParkingGarage<br>Attached Garage<br>Auto Door Opener<br>Two Car | OtherRooms<br>Den/TV Room<br>Dining Area<br>Eat In Kitchen<br>Great Room<br>Laundry/Utility Room<br>Recreation/Family<br>Storage Attic |  |
| InteriorFeatures<br>Carbon Monoxide<br>Detector<br>Kitchen Center Island<br>Smoke/Fire Alarm<br>Storage<br>Walk In Closet                                       | AppliancesIncluded<br>Dishwasher<br>Disposal<br>Dryer<br>Gas Stove<br>Microwave<br>Refrigerator<br>Washer | Basement<br>Crawl Space                                         | Heating<br>Forced Air<br>Gas-Natural                                                                                                   | InteriorFeatures<br>Carbon Monoxide<br>Detector<br>Kitchen Center Island<br>Smoke/Fire Alarm<br>Storage<br>Walk In Closet                                    | AppliancesIncluded<br>Dishwasher<br>Disposal<br>Dryer<br>Gas Stove<br>Microwave<br>Refrigerator<br>Washer | Basement<br>Crawl Space                                         | Heating<br>Forced Air<br>Gas-Natural                                                                                                   |  |
| Cooling<br>Ceiling Fan(s)<br>Central                                                                                                                            | HotWater<br>Tankless-gas                                                                                  | Water<br>Public                                                 | Sewer<br>Public Sewer                                                                                                                  | Cooling<br>Ceiling Fan(s)<br>Central                                                                                                                         | HotWater<br>Tankless-gas                                                                                  | Water<br>Public                                                 | Sewer<br>Public Sewer                                                                                                                  |  |
| CONTACT                                                                                                                                                         |                                                                                                           |                                                                 |                                                                                                                                        | CONTACT                                                                                                                                                      |                                                                                                           |                                                                 |                                                                                                                                        |  |
| Scan to see Property page.<br>Ask for Mary Kuchka<br>Berger Realty Inc<br>3160 Asbury Avenue, Ocean City<br>Call: 609-576-2790<br>Email to: mk@bergerrealty.com |                                                                                                           |                                                                 |                                                                                                                                        | Scan to see Property pa<br>Ask for Mary Kuchka<br>Berger Realty Inc<br>3160 Asbury Avenue, Ocean City<br>Call: 609-576-2790<br>Email to: mk@bergerrealty.com |                                                                                                           |                                                                 | Scan to see Property page.                                                                                                             |  |