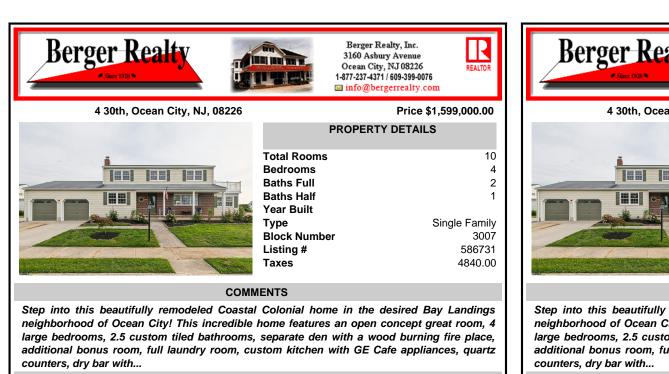

COMMENTS

Step into this beautifully remodeled Coastal Colonial home in the desired Bay Landings neighborhood of Ocean City! This incredible home features an open concept great room, 4 large bedrooms, 2.5 custom tiled bathrooms, separate den with a wood burning fire place, additional bonus room, full laundry room, custom kitchen with GE Cafe appliances, quartz