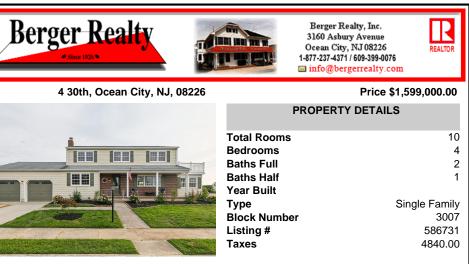

COMMENTS

Step into this beautifully remodeled Coastal Colonial home in the desired Bay Landings neighborhood of Ocean City! This incredible home features an open concept great room, 4 large bedrooms, 2.5 custom tiled bathrooms, separate den with a wood burning fire place, additional bonus room, full laundry room, custom kitchen with GE Cafe appliances, quartz