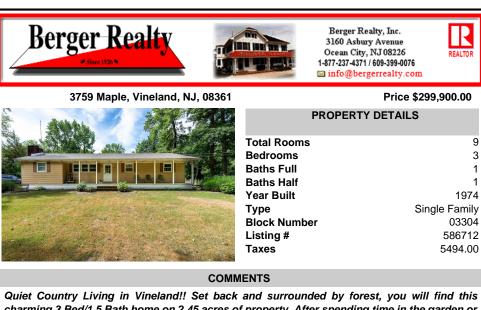

## COMMENTS

Quiet Country Living in Vineland!! Set back and surrounded by forest, you will find this charming 3 Bed/1.5 Bath home on 2.45 acres of property. After spending time in the garden or tinkering in the sheds, you can relax while sitting out on the large deck enjoying the peaceful sounds of nature. Once you head inside through the back door, you will enter the utility room whe...

Quiet Country Living in Vineland!! Set back and surrounded by forest, you will find this charming 3 Bed/1.5 Bath home on 2.45 acres of property. After spending time in the garden or tinkering in the sheds, you can relax while sitting out on the large deck enjoying the peaceful sounds of nature. Once you head inside through the back door, you will enter the utility room whe...