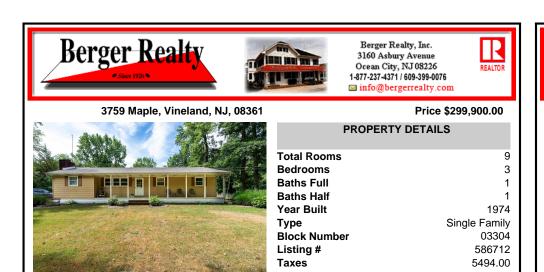

## COMMENTS

Quiet Country Living in Vineland!! Set back and surrounded by forest, you will find this charming 3 Bed/1.5 Bath home on 2.45 acres of property. After spending time in the garden or tinkering in the sheds, you can relax while sitting out on the large deck enjoying the peaceful sounds of nature. Once you head inside through the back door, you will enter the utility room whe...

Quiet Country Living in Vineland!! Set back and surrounded by forest, you will find this charming 3 Bed/1.5 Bath home on 2.45 acres of property. After spending time in the garden or tinkering in the sheds, you can relax while sitting out on the large deck enjoying the peaceful sounds of nature. Once you head inside through the back door, you will enter the utility room whe...