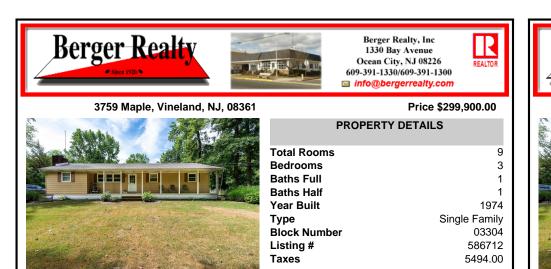

1974

03304

5494.00

3759 Maple, Vineland, NJ, 08361

## COMMENTS

Quiet Country Living in Vineland!! Set back and surrounded by forest, you will find this charming 3 Bed/1.5 Bath home on 2.45 acres of property. After spending time in the garden or tinkering in the sheds, you can relax while sitting out on the large deck enjoying the peaceful sounds of nature. Once you head inside through the back door, you will enter the utility room whe...