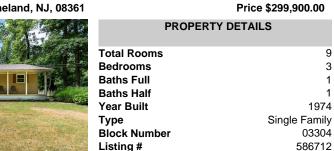

1974

03304

5494.00

3759 Maple, Vineland, NJ, 08361

## COMMENTS

Taxes

Quiet Country Living in Vineland!! Set back and surrounded by forest, you will find this charming 3 Bed/1.5 Bath home on 2.45 acres of property. After spending time in the garden or tinkering in the sheds, you can relax while sitting out on the large deck enjoying the peaceful sounds of nature. Once you head inside through the back door, you will enter the utility room whe...