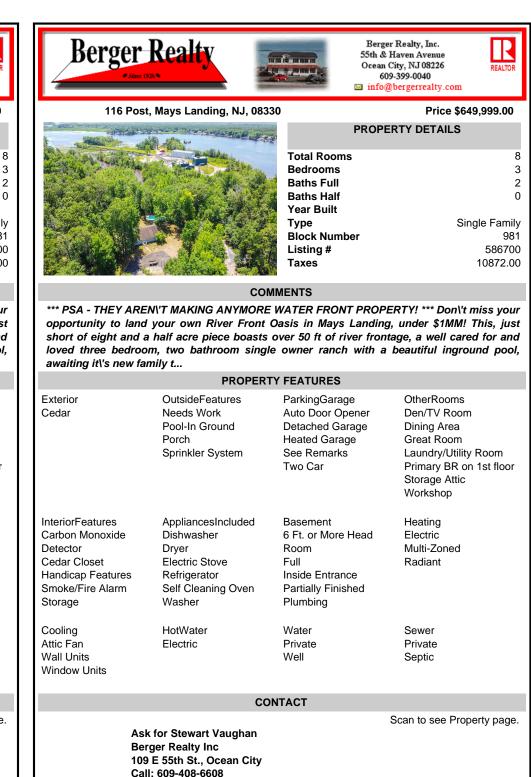

\*\*\* PSA - THEY AREN'T MAKING ANYMORE WATER FRONT PROPERTY! \*\*\* Don't miss your opportunity to land your own River Front Oasis in Mays Landing, under \$1MM! This, just short of eight and a half acre piece boasts over 50 ft of river frontage, a well cared for and loved three bedroom, two bathroom single owner ranch with a beautiful inground pool, awaiting it's new family t...