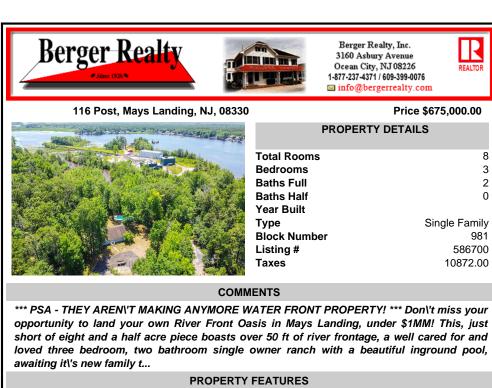

## COMMENTS

\*\*\* PSA - THEY AREN\'T MAKING ANYMORE WATER FRONT PROPERTY! \*\*\* Don\'t miss your opportunity to land your own River Front Oasis in Mays Landing, under \$1MM! This, just short of eight and a half acre piece boasts over 50 ft of river frontage, a well cared for and loved three bedroom, two bathroom single owner ranch with a beautiful inground pool, awaiting it\'s new family t ...