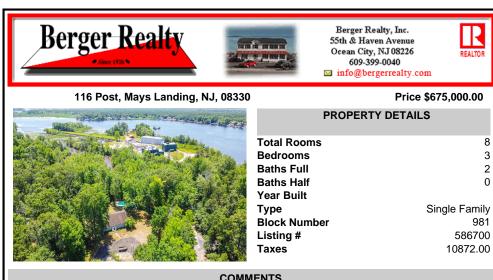

COMMENTS

\*\*\* PSA - THEY AREN\'T MAKING ANYMORE WATER FRONT PROPERTY! \*\*\* Don\'t miss your opportunity to land your own River Front Oasis in Mays Landing, under \$1MM! This, just short of eight and a half acre piece boasts over 50 ft of river frontage, a well cared for and loved three bedroom, two bathroom single owner ranch with a beautiful inground pool, awaiting it\'s new family t ...