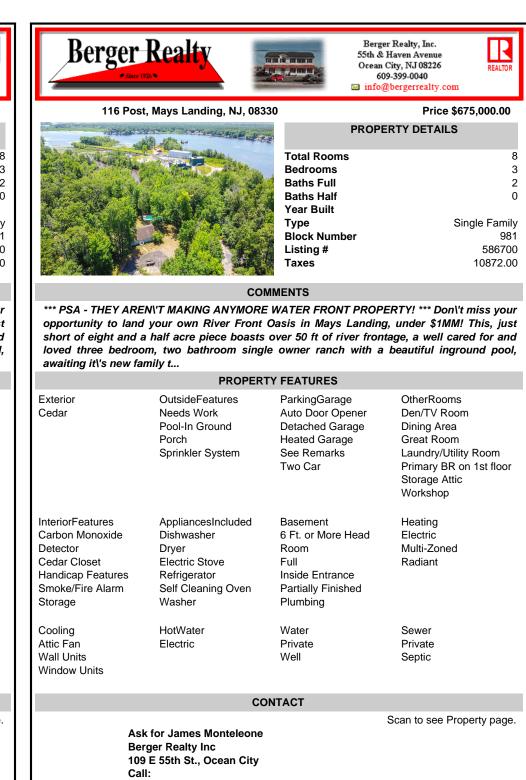

COMMENTS

\*\*\* PSA - THEY AREN\'T MAKING ANYMORE WATER FRONT PROPERTY! \*\*\* Don\'t miss your opportunity to land your own River Front Oasis in Mays Landing, under \$1MM! This, just short of eight and a half acre piece boasts over 50 ft of river frontage, a well cared for and loved three bedroom, two bathroom single owner ranch with a beautiful inground pool, awaiting it\'s new family t ...