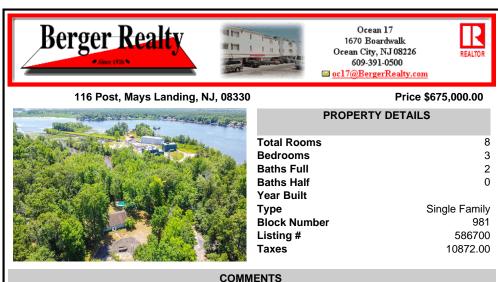

\*\*\* PSA - THEY AREN'T MAKING ANYMORE WATER FRONT PROPERTY! \*\*\* Don't miss your opportunity to land your own River Front Oasis in Mays Landing, under \$1MM! This, just short of eight and a half acre piece boasts over 50 ft of river frontage, a well cared for and loved three bedroom, two bathroom single owner ranch with a beautiful inground pool, awaiting it's new family t...