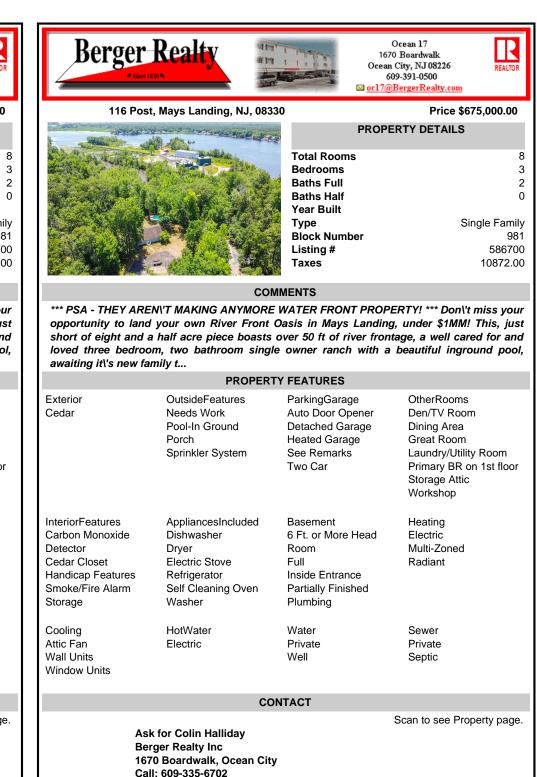

\*\*\* PSA - THEY AREN'T MAKING ANYMORE WATER FRONT PROPERTY! \*\*\* Don't miss your opportunity to land your own River Front Oasis in Mays Landing, under \$1MM! This, just short of eight and a half acre piece boasts over 50 ft of river frontage, a well cared for and loved three bedroom, two bathroom single owner ranch with a beautiful inground pool, awaiting it's new family t...