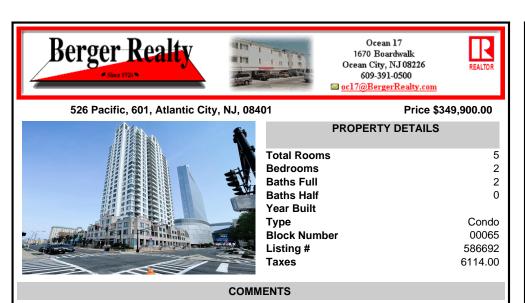

This completely renovated rare gem is a 2-bedroom 2-bath unit at Bella Condominiums featuring all new plumbing, HVAC, electrical renovation upgrades, with Shaw LVP flooring installed throughout. There are custom Ultracraft cabinets, a Bosch appliance package, and a Blanco silgranite sink with touchless Moen faucet in the kitchen. Bedrooms include custom closet treatments ...