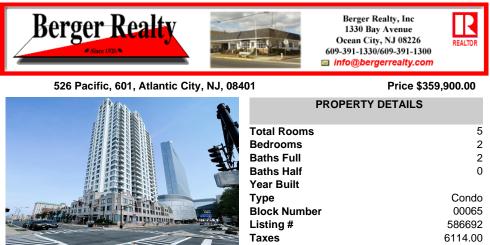

## COMMENTS

This completely renovated rare gem is a 2-bedroom 2-bath unit at Bella Condominiums featuring all new plumbing, electric, and HVAC with Shaw LVP flooring installed throughout. There are custom Ultracraft cabinets, a Bosch appliance package, and a Blanco silgranite sink with touchless Moen faucet in the kitchen. Bedrooms include custom closet treatments with frosted glass d...

| PROPERTY FEATURES |                 |                  |              |  |  |
|-------------------|-----------------|------------------|--------------|--|--|
| Exterior          | ParkingGarage   | InteriorFeatures | Heating      |  |  |
| Concrete          | Attached Garage | Pets Allowed     | Forced Air   |  |  |
| Cooling           | HotWater        | Water            | Sewer        |  |  |
| Central           | Electric        | Public Water     | Public Sewer |  |  |