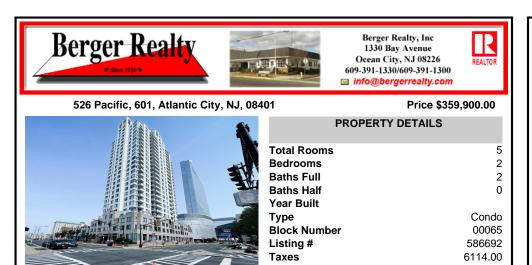

## COMMENTS

This completely renovated rare gem is a 2-bedroom 2-bath unit at Bella Condominiums featuring all new plumbing, electric, and HVAC with Shaw LVP flooring installed throughout. There are custom Ultracraft cabinets, a Bosch appliance package, and a Blanco silgranite sink with touchless Moen faucet in the kitchen. Bedrooms include custom closet treatments with frosted glass d...

| PROPERTY FEATURES |                 |                  |              |  |  |
|-------------------|-----------------|------------------|--------------|--|--|
| Exterior          | ParkingGarage   | InteriorFeatures | Heating      |  |  |
| Concrete          | Attached Garage | Pets Allowed     | Forced Air   |  |  |
| Cooling           | HotWater        | Water            | Sewer        |  |  |
| Central           | Electric        | Public Water     | Public Sewer |  |  |