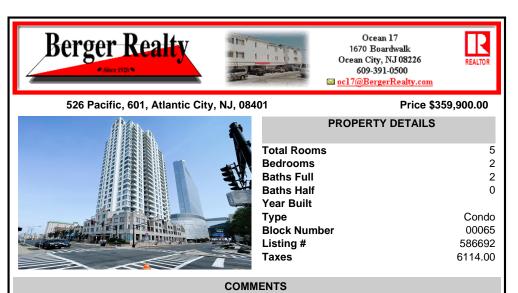

This completely renovated rare gem is a 2-bedroom 2-bath unit at Bella Condominiums featuring all new plumbing, HVAC, electrical renovation upgrades, with Shaw LVP flooring installed throughout. There are custom Ultracraft cabinets, a Bosch appliance package, and a

Blanco silgranite sink with touchless Moen faucet in the kitchen. Bedrooms include custom closet treatments ...

| I |          | PROPERTY FEATURES |                  |              |  |  |
|---|----------|-------------------|------------------|--------------|--|--|
|   | Exterior | ParkingGarage     | InteriorFeatures | Heating      |  |  |
|   | Concrete | Attached Garage   | Pets Allowed     | Forced Air   |  |  |
|   | Cooling  | HotWater          | Water            | Sewer        |  |  |
|   | Central  | Electric          | Public Water     | Public Sewer |  |  |