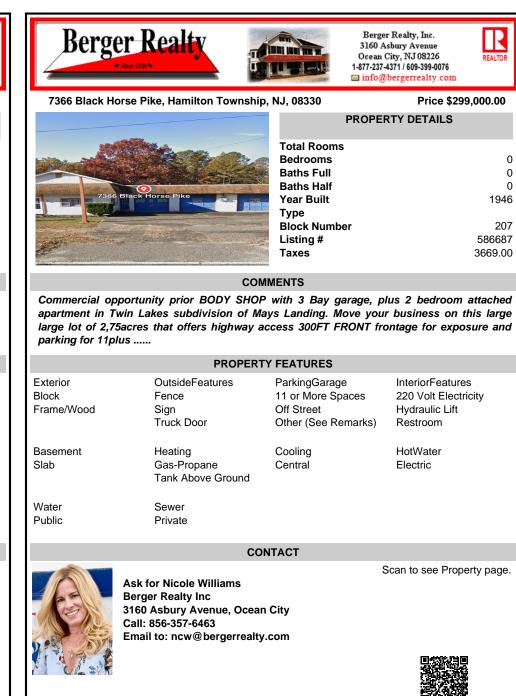

## COMMENTS

Commercial opportunity prior BODY SHOP with 3 Bay garage, plus 2 bedroom attached apartment in Twin Lakes subdivision of Mays Landing. Move your business on this large large lot of 2,75acres that offers highway access 300FT FRONT frontage for exposure and parking for 11plus .....

| PROPERTY FEATURES               |                                                |                                                                         |                                                                        |
|---------------------------------|------------------------------------------------|-------------------------------------------------------------------------|------------------------------------------------------------------------|
| Exterior<br>Block<br>Frame/Wood | OutsideFeatures<br>Fence<br>Sign<br>Truck Door | ParkingGarage<br>11 or More Spaces<br>Off Street<br>Other (See Remarks) | InteriorFeatures<br>220 Volt Electricity<br>Hydraulic Lift<br>Restroom |
| Basement<br>Slab                | Heating<br>Gas-Propane<br>Tank Above Ground    | Cooling<br>Central                                                      | HotWater<br>Electric                                                   |
| Water<br>Public                 | Sewer<br>Private                               |                                                                         |                                                                        |

CONTACT

Scan to see Property page.

REALTOP

Ask for Nicole Williams Berger Realty Inc 3160 Asbury Avenue, Ocean City Call: 856-357-6463 Email to: ncw@bergerrealty.com