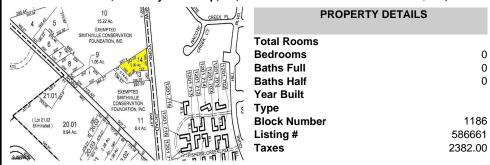

PROPERTY DETAILS

35 New York, Galloway Township, NJ, 08205

Price \$145,000.00

| - | PROPERTI DET | AILS    |
|---|--------------|---------|
|   | Total Rooms  |         |
|   | Bedrooms     | 0       |
|   | Baths Full   | 0       |
|   | Baths Half   | 0       |
|   | Year Built   |         |
| 5 | Туре         |         |
|   | Block Number | 1186    |
|   | Listing #    | 586661  |
| Š | Taxes        | 2382.00 |
| 1 |              |         |