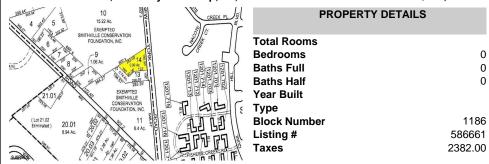

PROPERTY DETAILS

0

2382.00

35 New York, Galloway Township, NJ, 08205

Price \$145,000.00

# Year Built Type Block Number 1186 Listing # 586661