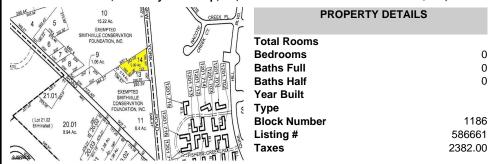

1186

586661

2382.00

35 New York, Galloway Township, NJ, 08205

Price \$145,000.00