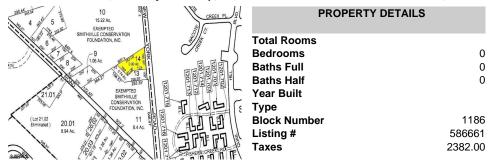

DDODEDTY DETAIL 6

35 New York, Galloway Township, NJ, 08205

Price \$145,000.00

| 1 | PROPERTY DETAILS |         |
|---|------------------|---------|
| _ |                  |         |
|   | Total Rooms      |         |
| 1 | Bedrooms         | 0       |
|   | Baths Full       | 0       |
|   | Baths Half       | 0       |
| _ | Year Built       |         |
| 5 | Туре             |         |
|   | Block Number     | 1186    |
|   | Listing #        | 586661  |
| 8 | Taxes            | 2382.00 |
|   |                  |         |