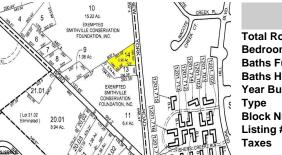

DDODEDTY DETAIL 6

35 New York, Galloway Township, NJ, 08205

Price \$145,000.00

| 1 | PROPERTY DETAILS |         |
|---|------------------|---------|
| _ |                  |         |
|   | Total Rooms      |         |
| 1 | Bedrooms         | 0       |
|   | Baths Full       | 0       |
|   | Baths Half       | 0       |
| _ | Year Built       |         |
| 5 | Туре             |         |
|   | Block Number     | 1186    |
|   | Listing #        | 586661  |
| 8 | Taxes            | 2382.00 |
|   |                  |         |