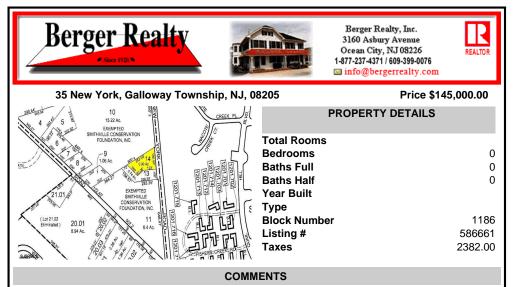

Nearly an acre of secluded wooded and privately set just two minutes away from Historic Smithville ....

## **PROPERTY FEATURES**