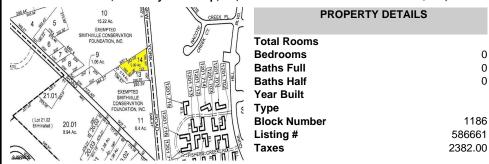

output

Description:

□ info@bergerrealty.com

□ info@bergerrealty.

35 New York, Galloway Township, NJ, 08205

Price \$145,000.00

|   | PROPERTY DETAILS                                    |                   |
|---|-----------------------------------------------------|-------------------|
| ) | Total Rooms<br>Bedrooms<br>Baths Full<br>Baths Half | 0                 |
|   | Year Built Type Block Number                        | 1186              |
|   | Listing # Taxes                                     | 586661<br>2382.00 |