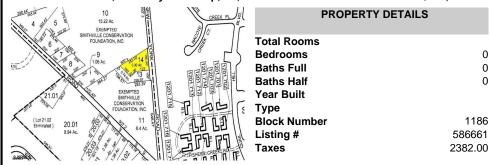

1186

586661

2382.00

35 New York, Galloway Township, NJ, 08205

Price \$145,000.00