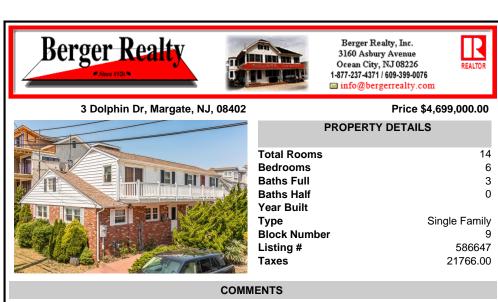

14

6

3

0

9

586647

21766.00

Single Family

| PROPERTY DE                                                                                                     |
|-----------------------------------------------------------------------------------------------------------------|
| Total Rooms<br>Bedrooms<br>Baths Full<br>Baths Half<br>Year Built<br>Type<br>Block Number<br>Listing #<br>Taxes |