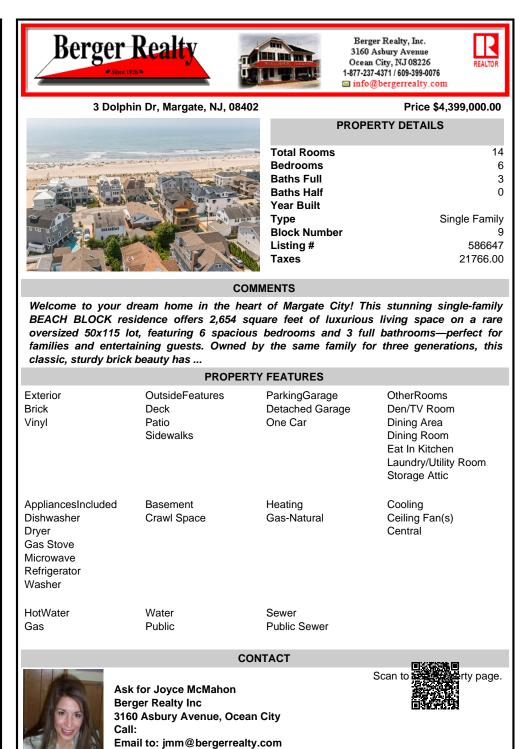

BEACH BLOCK residence offers 2,654 square feet of luxurious living space on a rare oversized 50x115 lot, featuring 6 spacious bedrooms and 3 full bathrooms—perfect for families and entertaining guests. Owned by the same family for three generations, this classic, sturdy brick beauty has ...