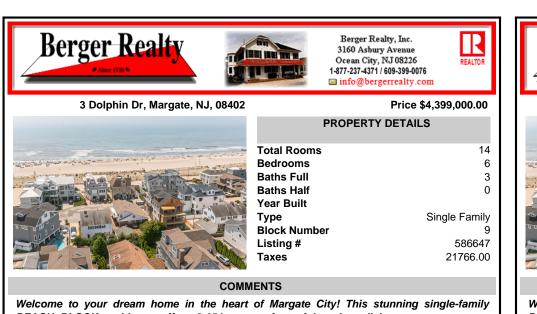

BEACH BLOCK residence offers 2,654 square feet of luxurious living space on a rare oversized 50x115 lot, featuring 6 spacious bedrooms and 3 full bathrooms—perfect for families and entertaining guests. Owned by the same family for three generations, this classic, sturdy brick beauty has ...