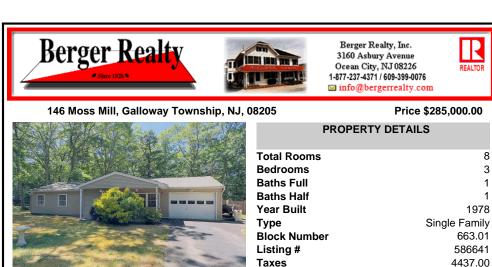

## COMMENTS

\*\*\*GALLOWAY NEW LISTING ALERT\*\*\*3 BED 1.5 BATH RANCHER\*\*\*1 CAR ATTACHED GARAGE\*\*\*FENCED REAR YARD\*\*\*1.200 SQ FT\*\*\*TAXES \$4.437\*\*\* Moss Mill Chill~Great ranch style home nestled just steps from Stockton University, Hospital, Parkway, Expressway & shopping! This 3 bed 1.5 bath home offers 1,200 sg ft of living space with a great fenced in rear yard. 1 car attached garage ad ...