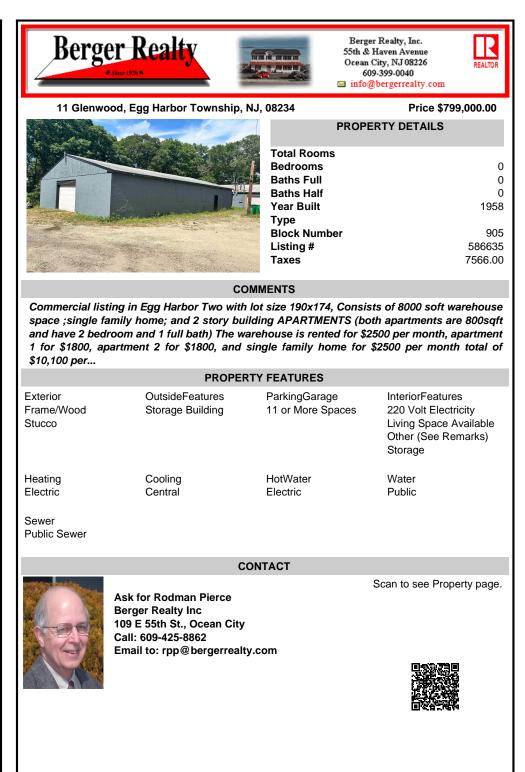

## COMMENTS

Commercial listing in Egg Harbor Two with lot size 190x174, Consists of 8000 soft warehouse space ;single family home; and 2 story building APARTMENTS (both apartments are 800sqft and have 2 bedroom and 1 full bath) The warehouse is rented for \$2500 per month, apartment 1 for \$1800, apartment 2 for \$1800, and single family home for \$2500 per month total of \$10,100 per...