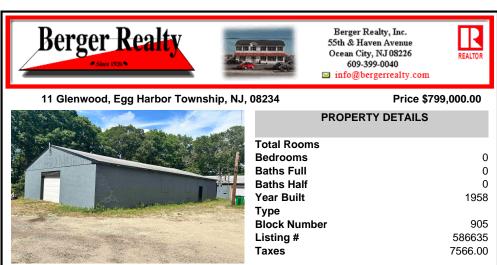

## COMMENTS

Commercial listing in Egg Harbor Two with lot size 190x174, Consists of 8000 soft warehouse space ;single family home; and 2 story building APARTMENTS (both apartments are 800sqft and have 2 bedroom and 1 full bath) The warehouse is rented for \$2500 per month, apartment 1 for \$1800, apartment 2 for \$1800, and single family home for \$2500 per month total of \$10,100 per...