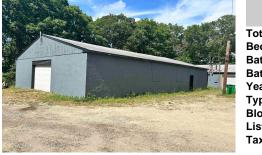

## COMMENTS

Commercial listing in Egg Harbor Two with lot size 190x174, Consists of 8000 soft warehouse space ;single family home; and 2 story building APARTMENTS (both apartments are 800sqft and have 2 bedroom and 1 full bath) The warehouse is rented for \$2500 per month, apartment 1 for \$1800, apartment 2 for \$1800, and single family home for \$2500 per month total of \$10,100 per...