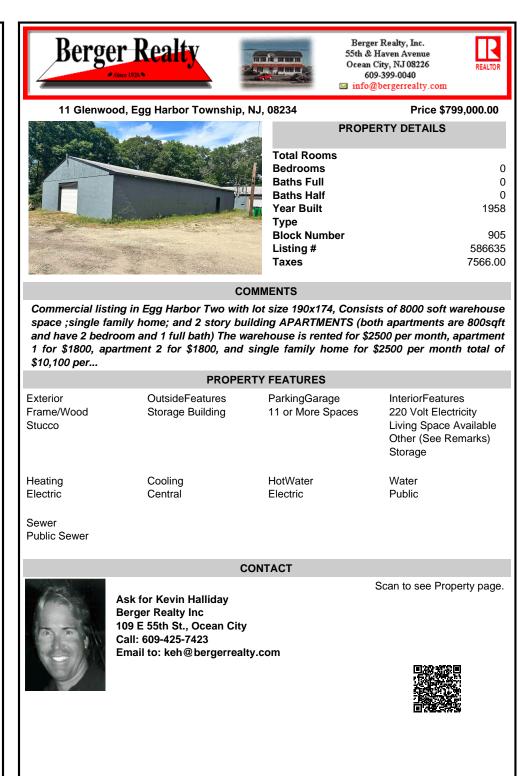

Commercial listing in Egg Harbor Two with lot size 190x174, Consists of 8000 soft warehouse space ;single family home; and 2 story building APARTMENTS (both apartments are 800sqft and have 2 bedroom and 1 full bath) The warehouse is rented for \$2500 per month, apartment 1 for \$1800, apartment 2 for \$1800, and single family home for \$2500 per month total of \$10,100 per...