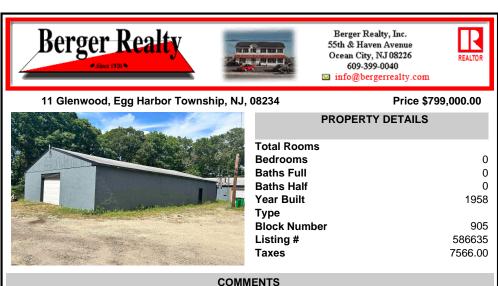

Commercial listing in Egg Harbor Two with lot size 190x174, Consists of 8000 soft warehouse space ;single family home; and 2 story building APARTMENTS (both apartments are 800sqft and have 2 bedroom and 1 full bath) The warehouse is rented for \$2500 per month, apartment 1 for \$1800, apartment 2 for \$1800, and single family home for \$2500 per month total of \$10,100 per...