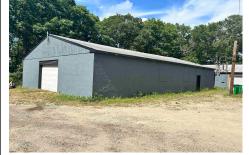

## COMMENTS

Commercial listing in Egg Harbor Two with lot size 190x174, Consists of 8000 soft warehouse space ;single family home; and 2 story building APARTMENTS (both apartments are 800sqft and have 2 bedroom and 1 full bath) The warehouse is rented for \$2500 per month, apartment 1 for \$1800, apartment 2 for \$1800, and single family home for \$2500 per month total of \$10,100 per...