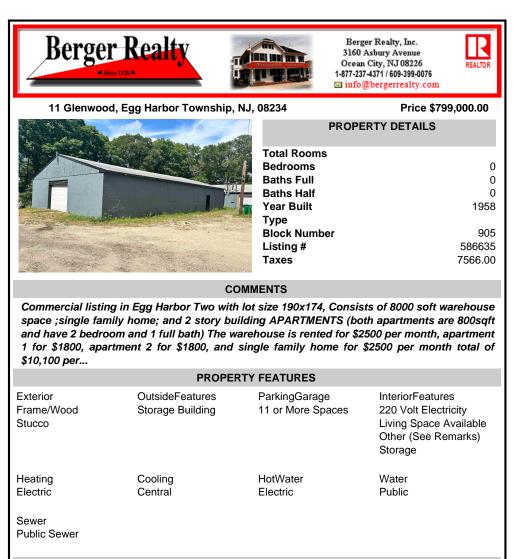

11 Glenwood, Egg Harbor Township, NJ, 08234

1-877-237-4371 / 609-399-0076 info@bergerrealty.com
Price \$799,000.00

REALTOP

|                                                                                                                 | PROPERTY DETAILS |   |         |  |
|-----------------------------------------------------------------------------------------------------------------|------------------|---|---------|--|
|                                                                                                                 | Total Rooms      |   |         |  |
| 1                                                                                                               | Bedrooms         |   | 0       |  |
| 10 10 IV                                                                                                        | Baths Full       |   | 0       |  |
|                                                                                                                 | Baths Half       |   | 0       |  |
| and the second                                                                                                  | Year Built       |   | 1958    |  |
|                                                                                                                 | Туре             |   |         |  |
|                                                                                                                 | Block Numbe      | r | 905     |  |
| Contraction of the second s | Listing #        |   | 586635  |  |
|                                                                                                                 | Taxes            |   | 7566.00 |  |
| FOR THE TANK IN THE                                                                                             |                  |   |         |  |

## COMMENTS

Commercial listing in Egg Harbor Two with lot size 190x174, Consists of 8000 soft warehouse space ;single family home; and 2 story building APARTMENTS (both apartments are 800sqft and have 2 bedroom and 1 full bath) The warehouse is rented for \$2500 per month, apartment 1 for \$1800, apartment 2 for \$1800, and single family home for \$2500 per month total of \$10,100 per...

| PROPERTY FEATURES                |                                     |                                    |                                                                                                      |  |  |
|----------------------------------|-------------------------------------|------------------------------------|------------------------------------------------------------------------------------------------------|--|--|
| Exterior<br>Frame/Wood<br>Stucco | OutsideFeatures<br>Storage Building | ParkingGarage<br>11 or More Spaces | InteriorFeatures<br>220 Volt Electricity<br>Living Space Available<br>Other (See Remarks)<br>Storage |  |  |
| Heating<br>Electric              | Cooling<br>Central                  | HotWater<br>Electric               | Water<br>Public                                                                                      |  |  |

Sewer Public Sewer