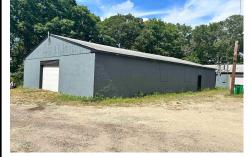

11 Glenwood, Egg Harbor Township, NJ, 08234

Price \$799,000.00

REALTOP

| PROPERTY DETAILS                      |   |                          |
|---------------------------------------|---|--------------------------|
| Total Rooms<br>Bedrooms<br>Baths Full |   | 0<br>0                   |
| Baths Half<br>Year Built<br>Type      |   | 0<br>1958                |
| Block Numbe<br>Listing #<br>Taxes     | r | 905<br>586635<br>7566.00 |

## COMMENTS

Commercial listing in Egg Harbor Two with lot size 190x174, Consists of 8000 soft warehouse space ;single family home; and 2 story building APARTMENTS (both apartments are 800sqft and have 2 bedroom and 1 full bath) The warehouse is rented for \$2500 per month, apartment 1 for \$1800, apartment 2 for \$1800, and single family home for \$2500 per month total of \$10,100 per...