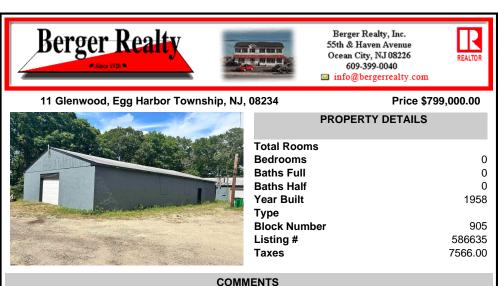

Commercial listing in Egg Harbor Two with lot size 190x174, Consists of 8000 soft warehouse space ;single family home; and 2 story building APARTMENTS (both apartments are 800sqft and have 2 bedroom and 1 full bath) The warehouse is rented for \$2500 per month, apartment 1 for \$1800, apartment 2 for \$1800, and single family home for \$2500 per month total of \$10,100 per...