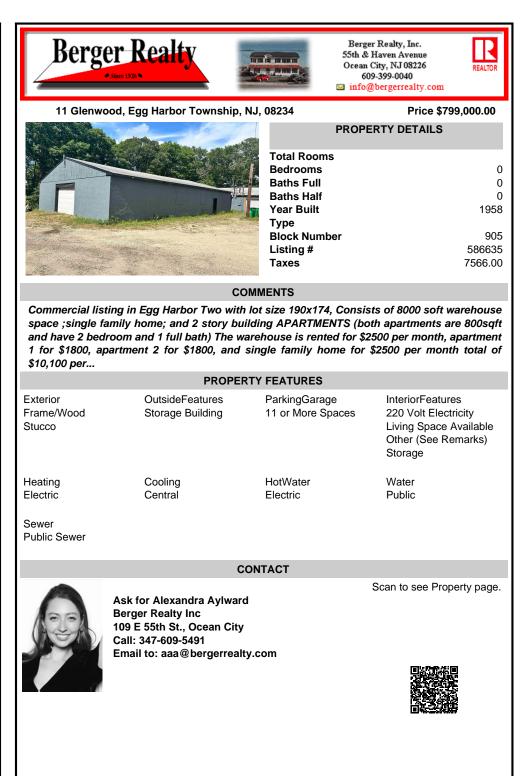

Commercial listing in Egg Harbor Two with lot size 190x174, Consists of 8000 soft warehouse space ;single family home; and 2 story building APARTMENTS (both apartments are 800sqft and have 2 bedroom and 1 full bath) The warehouse is rented for \$2500 per month, apartment 1 for \$1800, apartment 2 for \$1800, and single family home for \$2500 per month total of \$10,100 per...