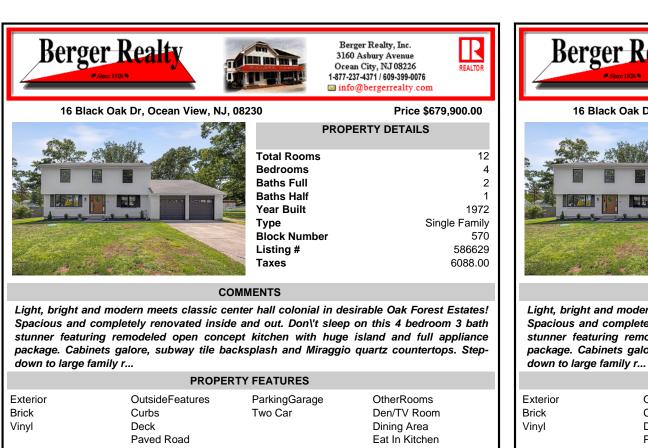

|                                                                                                                           | PROPER                                                                                             | TY FEATURES                      |                                                                                                                                    |
|---------------------------------------------------------------------------------------------------------------------------|----------------------------------------------------------------------------------------------------|----------------------------------|------------------------------------------------------------------------------------------------------------------------------------|
| Exterior<br>Brick<br>Vinyl                                                                                                | OutsideFeatures<br>Curbs<br>Deck<br>Paved Road<br>Sidewalks<br>Sprinkler System                    | ParkingGarage<br>Two Car         | OtherRooms<br>Den/TV Room<br>Dining Area<br>Eat In Kitchen<br>Laundry/Utility Room<br>Pantry<br>Recreation/Family<br>Storage Attic |
| InteriorFeatures<br>Carbon Monoxide<br>Detector<br>Kitchen Center Island<br>Smoke/Fire Alarm<br>Storage<br>Walk In Closet | AppliancesIncluded<br>Dishwasher<br>Dryer<br>Electric Stove<br>Microwave<br>Refrigerator<br>Washer | AlsoIncluded<br>See Remarks      | Heating<br>Gas-Natural                                                                                                             |
| Cooling                                                                                                                   | HotWater                                                                                           | Water                            | Sewer                                                                                                                              |
| Central                                                                                                                   | Electric                                                                                           | Well                             | Septic                                                                                                                             |
|                                                                                                                           | cc                                                                                                 | NTACT                            |                                                                                                                                    |
| Berg<br>3160                                                                                                              | for Tara Cruser-Moss<br>ler Realty Inc<br>Asbury Avenue, Ocea<br>609-317-5396                      | Scan to <b>Ser The</b> rty page. |                                                                                                                                    |

12

4

2

1

1972

570

586629

6088.00

Single Family

Ask for Tara Cruser-Moss Berger Realty Inc 3160 Asbury Avenue, Ocean City Call: 609-317-5396 Email to: tcm@bergerrealty.com

Email to: tcm@bergerrealty.com