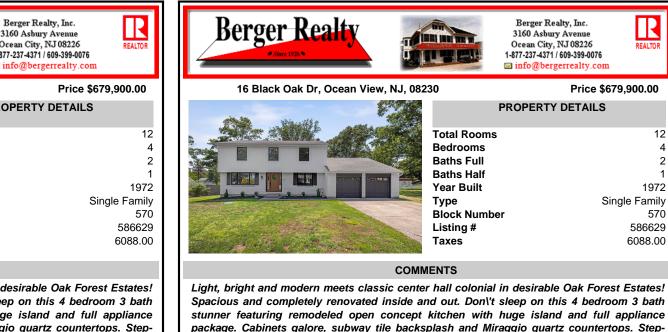

|                                                                                                                           | PROPER                                                                                             | TY FEATURES                      |                                                                                                                                    |
|---------------------------------------------------------------------------------------------------------------------------|----------------------------------------------------------------------------------------------------|----------------------------------|------------------------------------------------------------------------------------------------------------------------------------|
| Exterior<br>Brick<br>Vinyl                                                                                                | OutsideFeatures<br>Curbs<br>Deck<br>Paved Road<br>Sidewalks<br>Sprinkler System                    | ParkingGarage<br>Two Car         | OtherRooms<br>Den/TV Room<br>Dining Area<br>Eat In Kitchen<br>Laundry/Utility Room<br>Pantry<br>Recreation/Family<br>Storage Attic |
| InteriorFeatures<br>Carbon Monoxide<br>Detector<br>Kitchen Center Island<br>Smoke/Fire Alarm<br>Storage<br>Walk In Closet | AppliancesIncluded<br>Dishwasher<br>Dryer<br>Electric Stove<br>Microwave<br>Refrigerator<br>Washer | AlsoIncluded<br>See Remarks      | Heating<br>Gas-Natural                                                                                                             |
| Cooling                                                                                                                   | HotWater                                                                                           | Water                            | Sewer                                                                                                                              |
| Central                                                                                                                   | Electric                                                                                           | Well                             | Septic                                                                                                                             |
|                                                                                                                           | cc                                                                                                 | NTACT                            |                                                                                                                                    |
| Berg<br>3160                                                                                                              | for Tara Cruser-Moss<br>ler Realty Inc<br>Asbury Avenue, Ocea<br>609-317-5396                      | Scan to <b>Ser The</b> rty page. |                                                                                                                                    |

12

4

2

1

1972

570

586629

6088.00

Single Family

Ask for Tara Cruser-Moss Berger Realty Inc 3160 Asbury Avenue, Ocean City Call: 609-317-5396 Email to: tcm@bergerrealty.com

Email to: tcm@bergerrealty.com