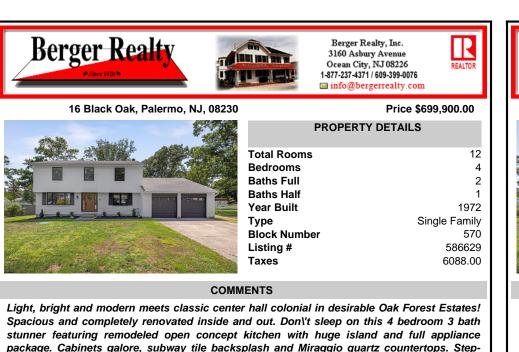

## COMMENTS

Light, bright and modern meets classic center hall colonial in desirable Oak Forest Estates! Spacious and completely renovated inside and out. Don\'t sleep on this 4 bedroom 3 bath stunner featuring remodeled open concept kitchen with huge island and full appliance package. Cabinets galore, subway tile backsplash and Miraggio guartz countertops. Stepdown to large family r...