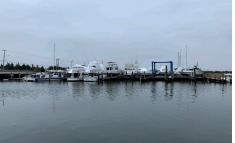

# **COMMENTS**

**Taxes** 

Established Marina with substantial road frontage. Floating docks with 40-ton travel lift/well services boats up to 50'. Large working boat yard with multiple temporary work sheds on site. 68 wet slips floating with some fixed in-service area. Stone and clamshell surfaced lot. 9-Acres of riparian grant area 7% of that is upland. Property is underutilized and there ...

# COMMENTS

Listing #

Established Marina with substantial road frontage. Floating docks with 40-ton travel lift/well services boats up to 50'. Large working boat yard with multiple temporary work sheds on site. 68 wet slips floating with some fixed in-service area. Stone and clamshell surfaced lot. 9-Acres of riparian grant area 7% of that is upland. Property is underutilized and there ...