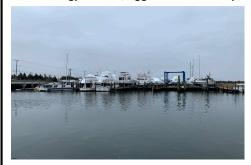

# **COMMENTS**

**Taxes** 

Established Marina with substantial road frontage. Floating docks with 40-ton travel lift/well services boats up to 50'. Large working boat yard with multiple temporary work sheds on site. 68 wet slips floating with some fixed in-service area. Stone and clamshell surfaced lot. 9-Acres of riparian grant area 7% of that is upland. Property is underutilized and there ...

# COMMENTS

Listing #

Established Marina with substantial road frontage. Floating docks with 40-ton travel lift/well services boats up to 50'. Large working boat yard with multiple temporary work sheds on site. 68 wet slips floating with some fixed in-service area. Stone and clamshell surfaced lot. 9-Acres of riparian grant area 7% of that is upland. Property is underutilized and there ...