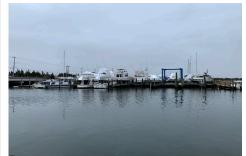

# **COMMENTS**

Established Marina with substantial road frontage. Floating docks with 40-ton travel lift/well services boats up to 50'. Large working boat yard with multiple temporary work sheds on site. 68 wet slips floating with some fixed in-service area. Stone and clamshell surfaced lot. 9-Acres of riparian grant area 7% of that is upland. Property is underutilized and there ...

# COMMENTS

Established Marina with substantial road frontage. Floating docks with 40-ton travel lift/well services boats up to 50'. Large working boat yard with multiple temporary work sheds on site. 68 wet slips floating with some fixed in-service area. Stone and clamshell surfaced lot. 9-Acres of riparian grant area 7% of that is upland. Property is underutilized and there ...