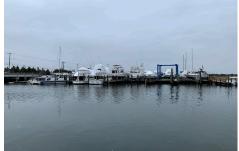

# **COMMENTS**

Established Marina with substantial road frontage. Floating docks with 40-ton travel lift/well services boats up to 50'. Large working boat yard with multiple temporary work sheds on site. 68 wet slips floating with some fixed in-service area. Stone and clamshell surfaced lot. 9-Acres of riparian grant area 7% of that is upland. Property is underutilized and there ...

# COMMENTS

Established Marina with substantial road frontage. Floating docks with 40-ton travel lift/well services boats up to 50'. Large working boat yard with multiple temporary work sheds on site. 68 wet slips floating with some fixed in-service area. Stone and clamshell surfaced lot. 9-Acres of riparian grant area 7% of that is upland. Property is underutilized and there ...