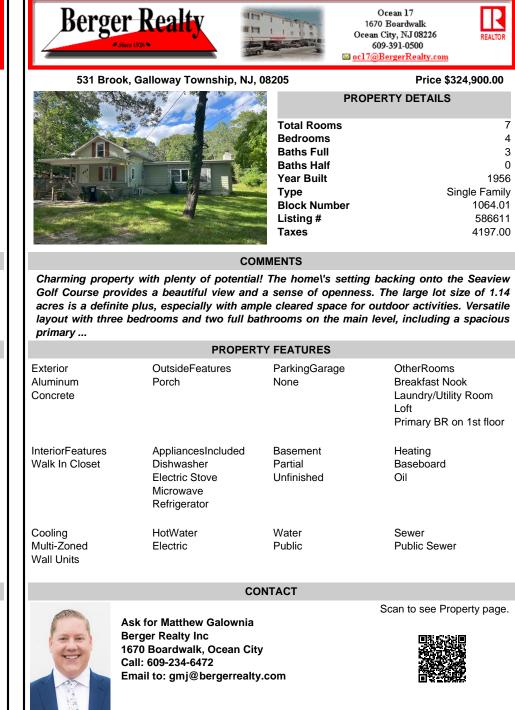

## COMMENTS

Charming property with plenty of potential! The home's setting backing onto the Seaview Golf Course provides a beautiful view and a sense of openness. The large lot size of 1.14 acres is a definite plus, especially with ample cleared space for outdoor activities. Versatile layout with three bedrooms and two full bathrooms on the main level, including a spacious primary ...