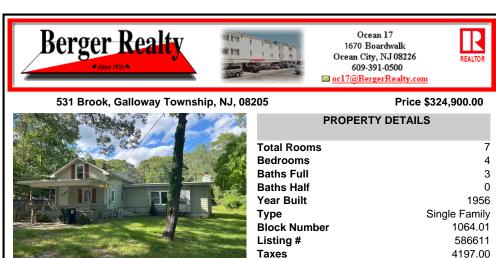

## COMMENTS

Charming property with plenty of potential! The home's setting backing onto the Seaview Golf Course provides a beautiful view and a sense of openness. The large lot size of 1.14 acres is a definite plus, especially with ample cleared space for outdoor activities. Versatile layout with three bedrooms and two full bathrooms on the main level, including a spacious primary ...