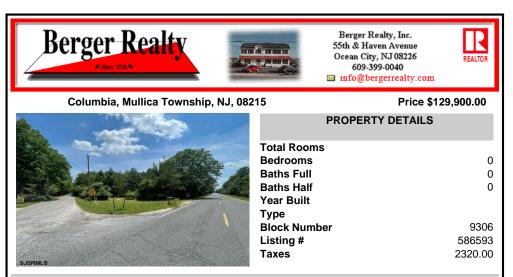

### COMMENTS

Come on over to Columbia... Opportunity to possibly subdivide and build 2 homes or other possibilities. Total of 4.56 acres in the 2 acre zone of Elwood Village. Township code attached for basic information. At this point, it is just raw land with opportunity. No leg work has been done to confirm any information. Buyer to do their own due diligence, and confirm any potenti...

## COMMENTS

Come on over to Columbia... Opportunity to possibly subdivide and build 2 homes or other possibilities. Total of 4.56 acres in the 2 acre zone of Elwood Village. Township code attached for basic information. At this point, it is just raw land with opportunity. No leg work has been done to confirm any information. Buyer to do their own due diligence, and confirm any potenti...