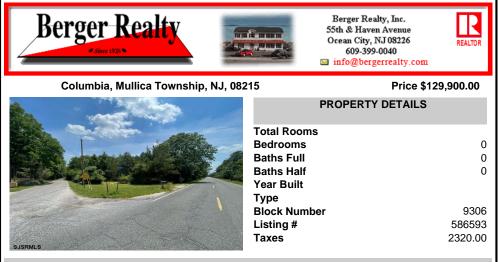

### COMMENTS

Come on over to Columbia... Opportunity to possibly subdivide and build 2 homes or other possibilities. Total of 4.56 acres in the 2 acre zone of Elwood Village. Township code attached for basic information. At this point, it is just raw land with opportunity. No leg work has been done to confirm any information. Buyer to do their own due diligence, and confirm any potenti...

## COMMENTS

Come on over to Columbia... Opportunity to possibly subdivide and build 2 homes or other possibilities. Total of 4.56 acres in the 2 acre zone of Elwood Village. Township code attached for basic information. At this point, it is just raw land with opportunity. No leg work has been done to confirm any information. Buyer to do their own due diligence, and confirm any potenti...