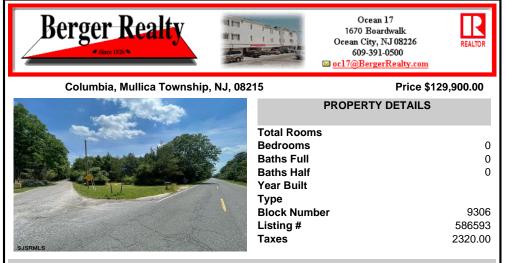

### COMMENTS

Come on over to Columbia... Opportunity to possibly subdivide and build 2 homes or other possibilities. Total of 4.56 acres in the 2 acre zone of Elwood Village. Township code attached for basic information. At this point, it is just raw land with opportunity. No leg work has been done to confirm any information. Buyer to do their own due diligence, and confirm any potenti...

## COMMENTS

Come on over to Columbia... Opportunity to possibly subdivide and build 2 homes or other possibilities. Total of 4.56 acres in the 2 acre zone of Elwood Village. Township code attached for basic information. At this point, it is just raw land with opportunity. No leg work has been done to confirm any information. Buyer to do their own due diligence, and confirm any potenti...