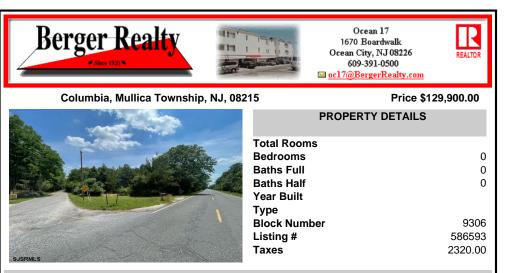

### COMMENTS

Come on over to Columbia... Opportunity to possibly subdivide and build 2 homes or other possibilities. Total of 4.56 acres in the 2 acre zone of Elwood Village. Township code attached for basic information. At this point, it is just raw land with opportunity. No leg work has been done to confirm any information. Buyer to do their own due diligence, and confirm any potenti...

## COMMENTS

Come on over to Columbia... Opportunity to possibly subdivide and build 2 homes or other possibilities. Total of 4.56 acres in the 2 acre zone of Elwood Village. Township code attached for basic information. At this point, it is just raw land with opportunity. No leg work has been done to confirm any information. Buyer to do their own due diligence, and confirm any potenti...