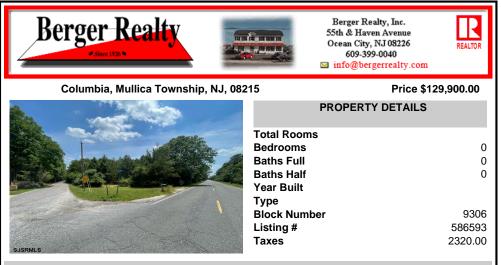

### COMMENTS

Come on over to Columbia... Opportunity to possibly subdivide and build 2 homes or other possibilities. Total of 4.56 acres in the 2 acre zone of Elwood Village. Township code attached for basic information. At this point, it is just raw land with opportunity. No leq work has been done to confirm any information. Buyer to do their own due diligence, and confirm any potenti...

## COMMENTS

Come on over to Columbia... Opportunity to possibly subdivide and build 2 homes or other possibilities. Total of 4.56 acres in the 2 acre zone of Elwood Village. Township code attached for basic information. At this point, it is just raw land with opportunity. No leg work has been done to confirm any information. Buyer to do their own due diligence, and confirm any potenti...