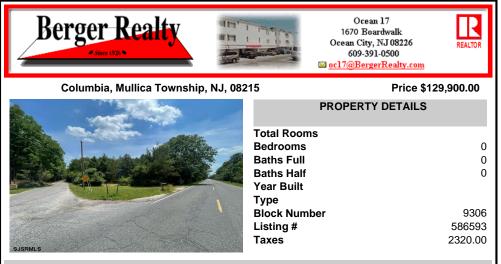

## COMMENTS

Come on over to Columbia... Opportunity to possibly subdivide and build 2 homes or other possibilities. Total of 4.56 acres in the 2 acre zone of Elwood Village. Township code attached for basic information. At this point, it is just raw land with opportunity. No leg work has been done to confirm any information. Buyer to do their own due diligence, and confirm any potenti...