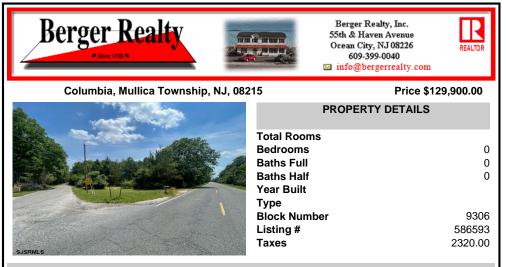

## COMMENTS

Come on over to Columbia... Opportunity to possibly subdivide and build 2 homes or other possibilities. Total of 4.56 acres in the 2 acre zone of Elwood Village. Township code attached for basic information. At this point, it is just raw land with opportunity. No leg work has been done to confirm any information. Buyer to do their own due diligence, and confirm any potenti...