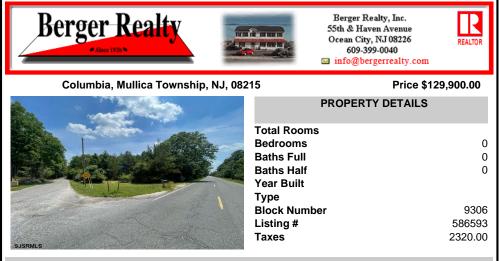

### COMMENTS

Come on over to Columbia... Opportunity to possibly subdivide and build 2 homes or other possibilities. Total of 4.56 acres in the 2 acre zone of Elwood Village. Township code attached for basic information. At this point, it is just raw land with opportunity. No leg work has been done to confirm any information. Buyer to do their own due diligence, and confirm any potenti...

## COMMENTS

Come on over to Columbia... Opportunity to possibly subdivide and build 2 homes or other possibilities. Total of 4.56 acres in the 2 acre zone of Elwood Village. Township code attached for basic information. At this point, it is just raw land with opportunity. No leg work has been done to confirm any information. Buyer to do their own due diligence, and confirm any potenti...